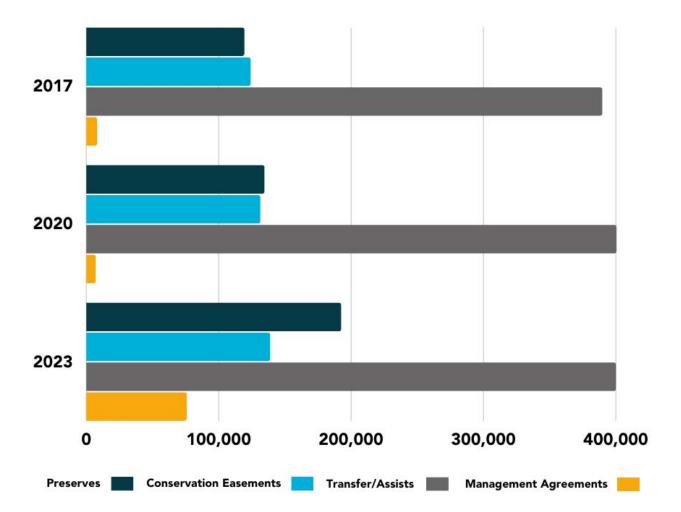

### **5 YEAR COMPARISON OF PROTECTION CATEGORIES**

### NATURE PRESERVES OR SANCTUARIES

192,296 acres are currently owned by conservation groups as nature preserves or sanctuaries, an increase of 57,887 acres since 2020.

### CONSERVATION EASEMENTS

138,754 acres are protected by conservation easements.
Land conservancies added
7,439 acres of conservation easements since 2020.

### TRANSFERS + ASSISTS

399,686 acres were protected through assistance or transfers of lands to local government or the state, a minute decrease of 472 acres since 2020.

### MANAGEMENT AGREEMENTS

Conservation groups also manage or steward another 75,824 acres on natural lands owned by other entities.