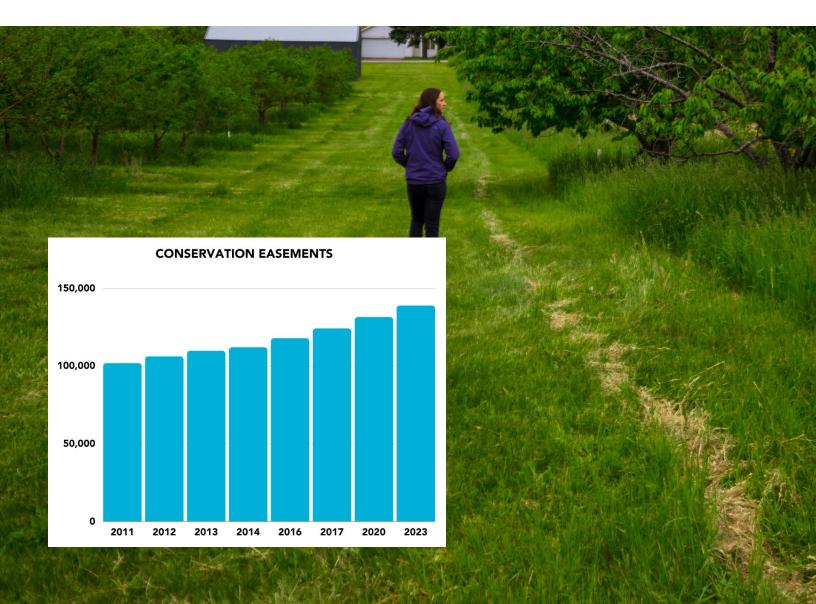

### CONSERVATION EASEMENTS

138,754 acres are protected by conservation easements.
Land conservancies added
7,439 acres of conservation easements since 2020.

# CONSERVATION EASEMENTS

A voluntary legal agreements between landowners and land conservancies that permanently protect significant conservation values by restricting future development on natural, scenic, farm and forest lands. The lands remain in private hands and on the tax rolls.

138,754 acres are protected by conservation easements. Conservancies added 7,439 acres of conservation easements since 2020.