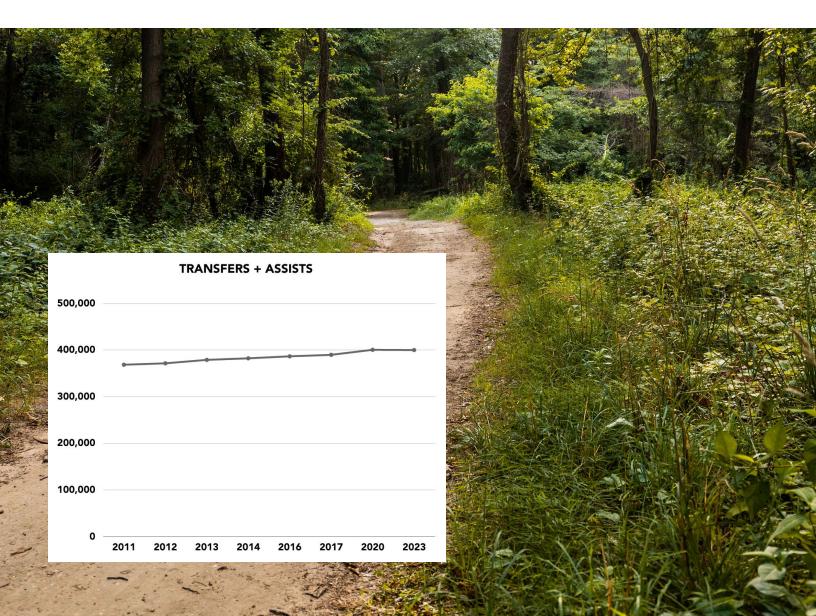

### TRANSFERS + ASSISTS

399,686 acres were protected through assistance or transfers of lands to local government or the state, a minute decrease of 472 acres since 2020.

# TRANSFERS + ASSISTS

By far the largest segment of conservation groups have helped protect are assistance or transfers of lands to local government or the state, supporting their efforts to secure parklands and open space. Land conservancies and conservation groups often negotiate with landowners, secure lands and raise funds to make these acquisitions possible.

399,686 acres have been protected through assistance or transfers of lands to local government or the state, a minute decrease of 472 acres since 2020.