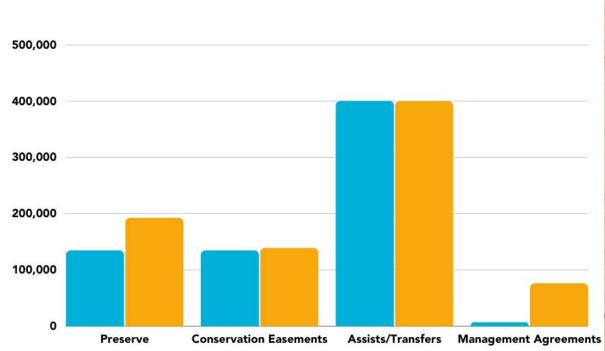

### **5 YEAR COMPARISON OF PROTECTION CATEGORIES**

### NATURE PRESERVES OR SANCTUARIES

192,296 acres are currently owned by conservation groups as nature preserves or sanctuaries, an increase of 57,887 acres since 2020.

### CONSERVATION EASEMENTS

138,754 acres are protected by conservation easements.
Land conservancies added
7,439 acres of conservation easements since 2020.

### TRANSFERS + ASSISTS

399,686 acres were protected through assistance or transfers of lands to local government or the state, a minute decrease of 472 acres since 2020.

### MANAGEMENT AGREEMENTS

Conservation groups also manage or steward another 75,824 acres on natural lands owned by other entities.