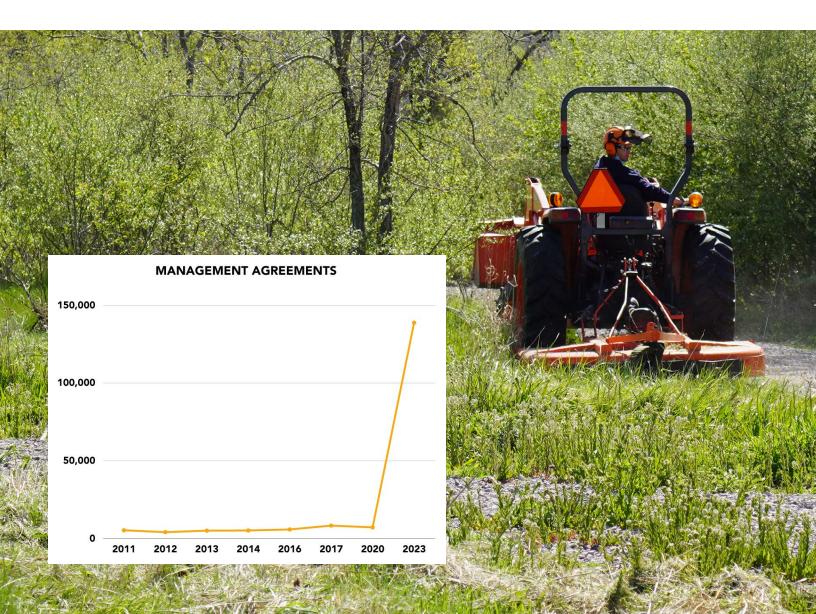

### MANAGEMENT AGREEMENTS

Conservation groups also manage or steward another 75,824 acres on natural lands owned by other entities.

# MANAGEMENT AGREEMENTS

Conservation groups can have ongoing management and monitoring agreements to protect the conservation values of properties owned by other entities.

Conservation groups also manage or steward 75,824.