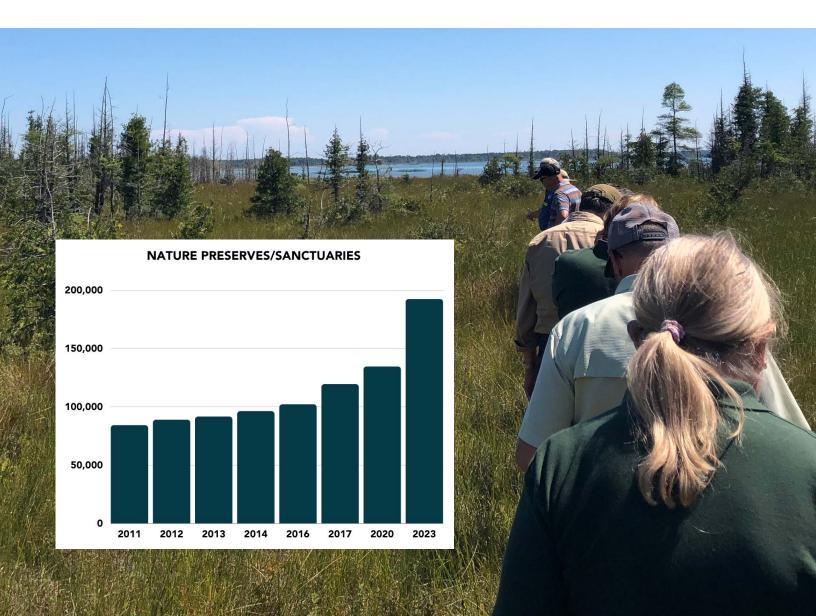

### NATURE PRESERVES OR SANCTUARIES

192,296 acres are currently owned by conservation groups as nature preserves or sanctuaries, an increase of 57,887 acres since 2020.

# NATURE PRESERVES + SANCTUARIES

Lands are acquired through donation or purchase to be used as a nature preserve or sanctuary. Often, these lands are open to the general public to visit and enjoy.

192,296 acres are currently owned by conservation groups as nature preserves or sanctuaries, an increase of 57,887 acres since 2020.